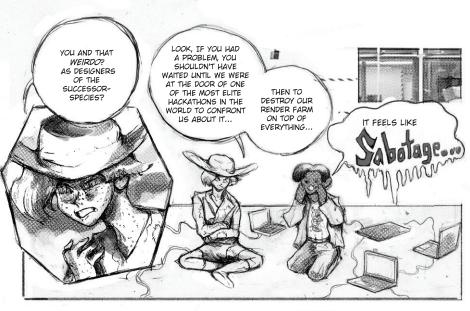

info courtesy of Cyberneticzoo.com

S

S

S

Intrigued by these claims, we attempted to infiltrate an AIMS via a Trojan horse-employing a cootie program ripped from a nurturing simulator.

Upon our success, we used reflective programming to reverse-engineer the antibody source code, granting ourselves permissionless control over all immune systems within the Geniacs network.

In other words, you are now in the midst of a BIO-HOSTAGE SITUATION. Please remain calm and prepare to cooperate.

We cordially request for everyone to place their laptops, electronic devices and robotic components in the center of the room.

Geniacs team members (who are now under our dominion for life) must also forfeit hardrives containing their research, with relevant passwords written out on sticky notes.

I'M FLATTERED CYRIL AND SY HEEDED MY SUGGESTION... BUT THEY MIGHT HAVE TAKEN THINGS TOO FAR.