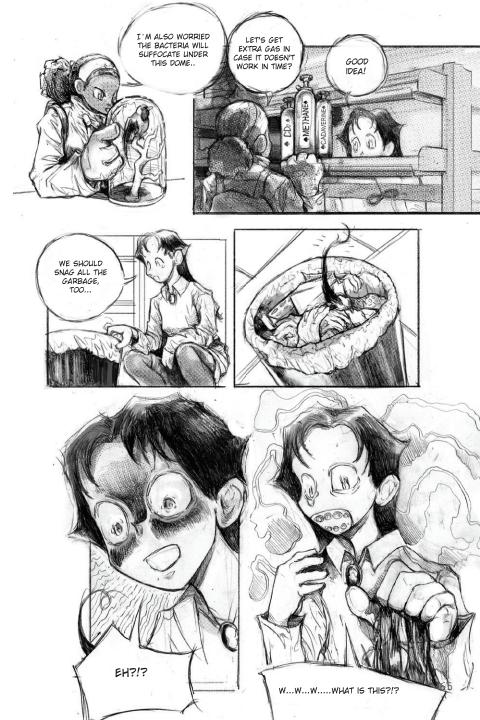

## SUPPLIES:

- 1.Rotting refuse/effluvium
- 2.Mediumly-fluid-solid-fructifying-reacting-substance [misc nutrient broths & plastic-dissolving cyanobacteria]
- 3.Co<sub>2</sub>/ N<sub>2</sub>O/methane emissions sensors
- 4. Temperature sensors
- 5.Camera
- 6.Glass dome
- 7.Microcomputer
- 8.Speaker

### PROJECT:

- Temporarily trap the miasma from the rotting mass under glass dome
- Sensors monitor gaseous composition of air in dome
- Camera records the rotting bodies, AI performs object recognition on the rotting bodies in real time [asymptotically declining in their identifiability -> \*undetermined object\*]
- Natural language processing AI produces grammatically cogent text incorporating object recognition, temperature and air composition data [aromatic molarities as foundation for arbitrary language system]

#### JOB DELEGATION:

Naomi: Calibrate sensors, object recognition pipeline

BB: Amass poetic databank, establish conceptual ossature, map out

input/output relationships for node-based poem module

Yohan: Info-log task daemon for censors to talk to poem module/