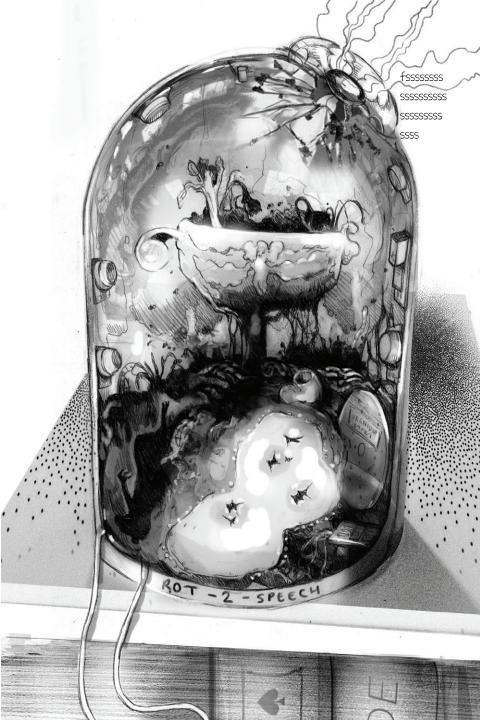

## **ROT-2-SPEECH GENERATOR**

## SUPPLIES:

- 1.Rotting refuse/effluvium
- 2.Mediumly-fluid-solid-fructifying-reacting-substance [misc nutrient broths & plastic-dissolving cyanobacteria]
- 3.Co<sub>2</sub>/ N<sub>2</sub>O/methane emissions sensors
- 4. Temperature sensors
- 5.Camera
- 6.Glass dome
- 7.Microcomputer
- 8.Speaker

### PROJECT:

- Temporarily trap the miasma from the rotting mass under glass dome
- Sensors monitor gaseous composition of air in dome
- Camera records the rotting bodies, AI performs object recognition on the rotting bodies in real time [asymptotically declining in their identifiability -> \*undetermined object\*]
- Natural language processing AI produces grammatically cogent text incorporating object recognition, temperature and air composition data [aromatic molarities as foundation for arbitrary language system]