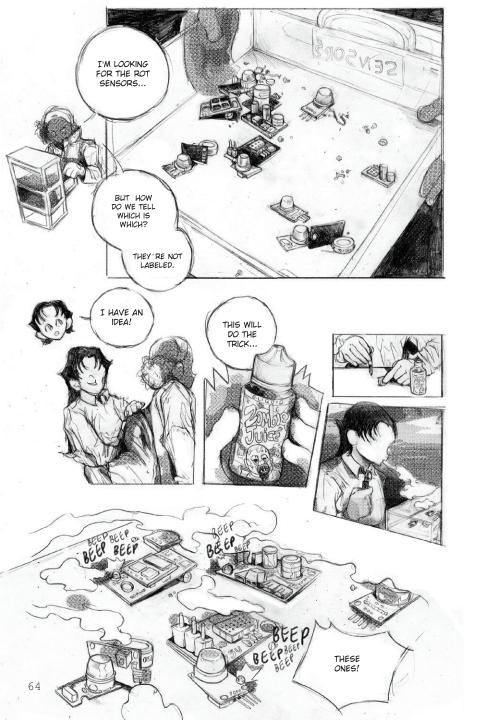

## **ROT-2-SPEECH GENERATOR**

## SUPPLIES:

- 1.Rotting refuse/effluvium
- 2.Mediumly-fluid-solid-fructifying-reacting-substance [misc nutrient broths & plastic-dissolving cyanobacteria]
- 3.Co<sub>2</sub>/ N<sub>2</sub>O/methane emissions sensors
- 4. Temperature sensors
- 5.Camera
- 6.Glass dome
- 7.Microcomputer
- 8.Speaker

### PROJECT:

- Temporarily trap the miasma from the rotting mass under glass dome
- Sensors monitor gaseous composition of air in dome
- Camera records the rotting bodies, AI performs object recognition on the rotting bodies in real time [asymptotically declining in their identifiability -> \*undetermined object\*]
- Natural language processing AI produces grammatically cogent text incorporating object recognition, temperature and air composition data [aromatic molarities as foundation for arbitrary language system]

#### JOB DELEGATION:

Naomi: Calibrate sensors, object recognition pipeline

BB: Amass poetic databank, establish conceptual ossature, map out

input/output relationships for node-based poem module

Yohan: Info-log task daemon for censors to talk to poem module/