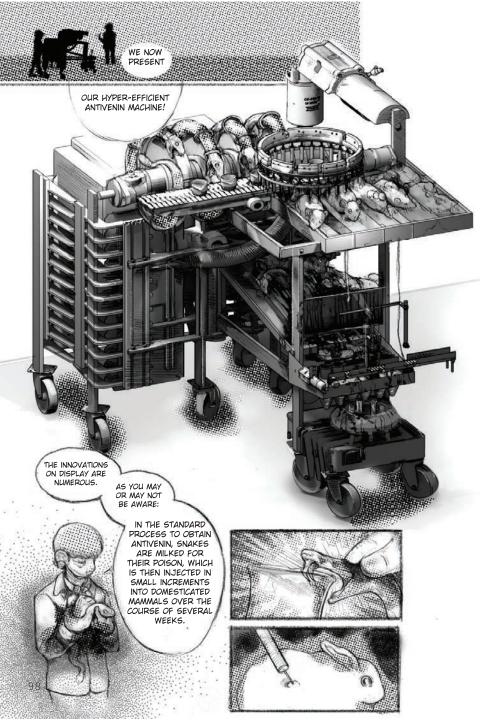

info courtesy of Cyberneticzoo.com

WE'VE BEEN WORKING ON A MACHINE VISION ALGORITHM. HAVE YOU EVER ENCOUNTERED THE PROBLEM OF ADVERSARIAL ATTACKS?

YOU MIGHT HAVE HEARD ABOUT THE DANGERS POSED TO SELF-DRIVING CARS...

THE CAR UNDERSTANDS SIGNS BY CAPTURING DATA VIA A CAMERA, EXTRACTING PIXEL VALUES, THEN PRODUCING A PROBABILISTIC CLASSIFICATION VIA A MACHINE LEARNING MODEL (WHICH HAS BEEN TRAINED ON A DATASET RELEVANT TO DRIVING). ONE VULNERABILITY IS THAT A REVERSE-ENGINEERED ADVERSARIAL ATTACK PATTERN CAN LEAD THE CAR'S ALGORITHM TO MISCLASSIFY A COMMON ROAD SIGN.