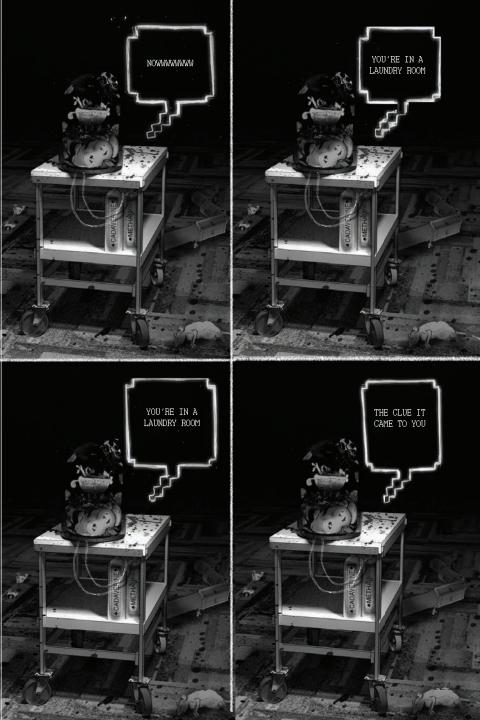

misc.backend

FOOD 4 THOUGHT: (to incorporate in pitch to judges):

X emissaries for the \*\*silent rot\*\*

X spontaneous generation

X oracles/black boxes/reincarnation (woo-woo)

NO... AND YOU LL HAVE TO EXCUSE ME FOR A MOMENT

I KNEW THIS WOULD HAPPEN.

grimace

HAD I,
FOR AN
INSTANT,
IN THIS FLURRY OF
FRIENDSHIP-ACTIVITY,
FORGOTTEN...