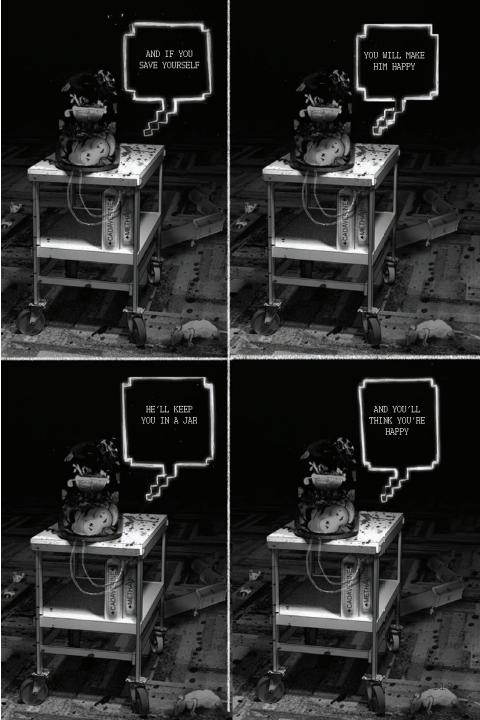

misc.backend

FOOD 4 THOUGHT: (to incorporate in pitch to judges):

X emissaries for the \*\*silent rot\*\*

X spontaneous generation

X oracles/black boxes/reincarnation (woo-woo)

NO... AND YOU LL HAVE TO EXCUSE ME FOR A MOMENT

I KNEW THIS WOULD HAPPEN.

grimace

HAD I,
FOR AN
INSTANT,
IN THIS FLURRY OF
FRIENDSHIP-ACTIVITY,
FORGOTTEN...