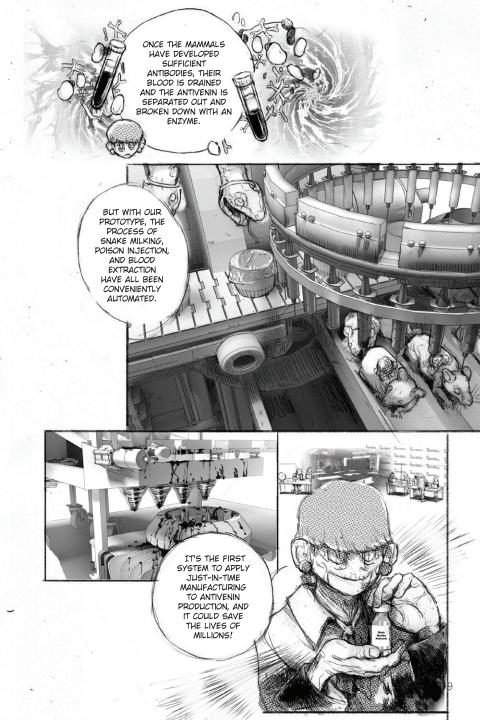

info courtesy of Cyberneticzoo.com

WE'VE BEEN WORKING ON A MACHINE VISION ALGORITHM. HAVE YOU EVER ENCOUNTERED THE PROBLEM OF ADVERSARIAL ATTACKS?

YOU MIGHT HAVE HEARD ABOUT THE DANGERS POSED TO SELF-DRIVING CARS...

THE CAR UNDERSTANDS SIGNS BY CAPTURING DATA VIA A CAMERA, EXTRACTING PIXEL VALUES, THEN PRODUCING A PROBABILISTIC CLASSIFICATION VIA A MACHINE LEARNING MODEL (WHICH HAS BEEN TRAINED ON A DATASET RELEVANT TO DRIVING). ONE VULNERABILITY IS THAT A REVERSE-ENGINEERED ADVERSARIAL ATTACK PATTERN CAN LEAD THE CAR'S ALGORITHM TO MISCLASSIFY A COMMON ROAD SIGN.