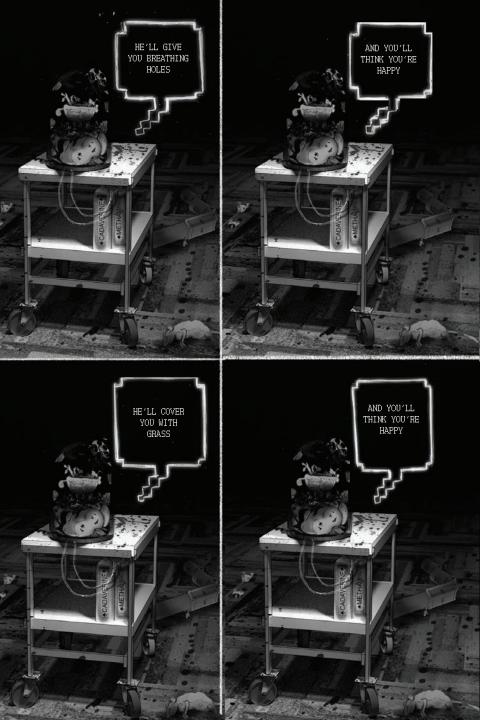

misc.backend

FOOD 4 THOUGHT: (to incorporate in pitch to judges):

X emissaries for the \*\*silent rot\*\*

X spontaneous generation

X oracles/black boxes/reincarnation (woo-woo)

NO... AND YOU LL HAVE TO EXCUSE ME FOR A MOMENT

I KNEW THIS WOULD HAPPEN.

grimace

HAD I,
FOR AN
INSTANT,
IN THIS FLURRY OF
FRIENDSHIP-ACTIVITY,
FORGOTTEN...