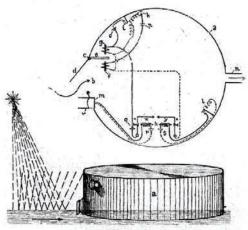

## 1920- Fritz Lux's Electro-mechanical "protozoon"

Submechanophobes beware! This model unicellular animal was designed to be anchored in a brook, half-submerged. As a metabolic conceit, water was considered "food" in the midst of the 'zoon's digestive process. Its water levels were kept in homeostatic equilibrium by mechanisms restricting or widening the entrance to its inner cavity. Over time the device could even "learn" via a reflex process.\*

## 1968- Russian Cybernetic Bee

\*A large wave would cause the protozoon to close its "mouth" to keep water out, via a contactor actuated by a magnet. While the magnetization was preserved, if the 'zoon perceived another wave (i.e., its photoelectric cell picked up on the glittering of water) it would close its mouth in anticipation.