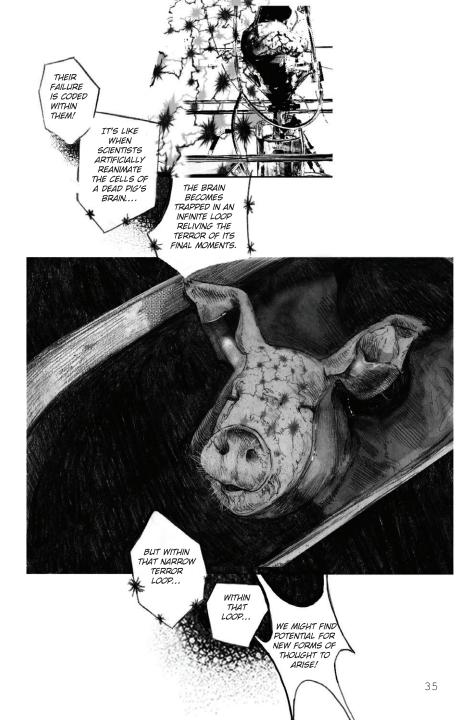

OF ADVERSARIAL ATTACKS?

YOU MIGHT HAVE HEARD ABOUT THE DANGERS POSED TO SELF-DRIVING CARS...



THE CAR UNDERSTANDS SIGNS BY CAPTURING DATA VIA A CAMERA, EXTRACTING PIXEL VALUES, THEN PRODUCING A PROBABILISTIC CLASSIFICATION VIA A MACHINE LEARNING MODEL (WHICH HAS BEEN TRAINED ON A DATASET RELEVANT TO DRIVING). ONE VULNERABILITY IS THAT A REVERSE-ENGINEERED ADVERSARIAL ATTACK PATTERN CAN LEAD THE CAR'S ALGORITHM TO MISCLASSIFY A COMMON ROAD SIGN.



TACKED-ON
PERTURBATIONS IN
THE GLISE OF GRAFFITI
STICKERS MAKE ONE
SIGN REGISTER AS
ANOTHER AT THE AI'S
PIXEL-VALUE-BASED
LEVEL OF ABSTRACTION



"MCDONALD'S"
MISCLASSIFIED AS:



"LOVERS' LEAP"









OR FURTHER ENCRYPT THE AI'S OUTPUT, SO IT'S HARDER FOR BLACK BOX ATTACKERS TO GET THE DATA TO REVERSE ENGINEER MY ALGORITHM?

















## Bonus Puzzle: Hack Beyond's Security Question!

What is Beyond Birthday's mother's maiden name?

















THE FIRST LEVEL SEEMS INNOCUOUS, LIKE ANY OTHER KID'S GAME. BUT RATHER THAN A SOUNDTRACK. YOU HEAR AN UNSETTLING PATTERN OF GROANS.





ON LEVEL TWO, THE BACKGROUND SOUND SHIFTS TO AN UNNERVING. HIGH-PITCHED RINGING NOISE. TYPING SPEED STARTS GOING FASTER AND FASTER, (UP TO 500 WORDS A MINUTE) AND YOU NOTICE A **PSYCHOPATHIC** GLINT IN THE FORTUNE FISH'S EYE...



ON THE NEXT LEVEL THE GAME MYSTERIOUSLY CRASHES AND WRITES A BUNCH OF FILES TO YOUR DESKTOP ...



FF\_VCTM8.jpg

FF\_VCTM11.jpg





OOPS! GETTING OFF TRACK AGAIN.. badum-chh!































DAMN... DO YOU EVER GET SICK ON PURPOSE, TO GET OUT OF WORK?





BB AND I HAD ALL OF OUR WORK STOLEN ...