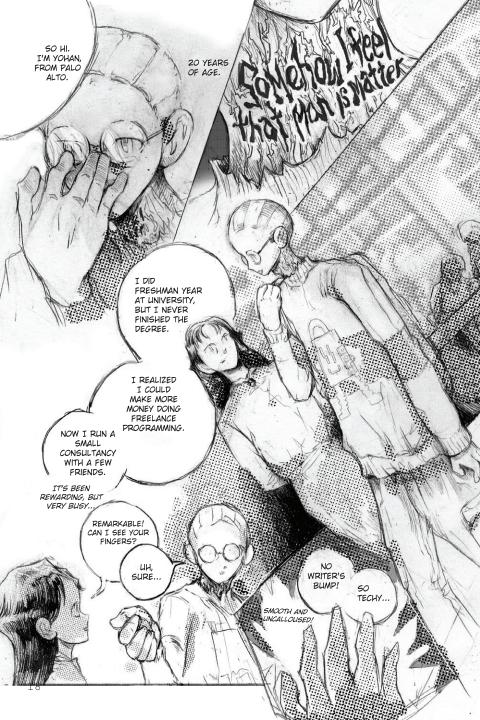

#### Yohan Khashakyan

0dds:+200

Day job: Product-driven developer Skills: >Iteratively and rapidly delivering high-quality digital products >Optimizing User experience >Improving average crash-free session rate >Rearchitecting for team scalability Interests: Sleeeeeeep Weaknesses: getting tangled in flowing cloak during eurythmy

Attention Span: 1 sec- 7hr.

Beyond Birthday

Day job: Elegiac 'Poent' Skills: Words alone Interests: t Morbid disposition t Weaknesses: Fugue states Attention Span: 1 sec-2hr.