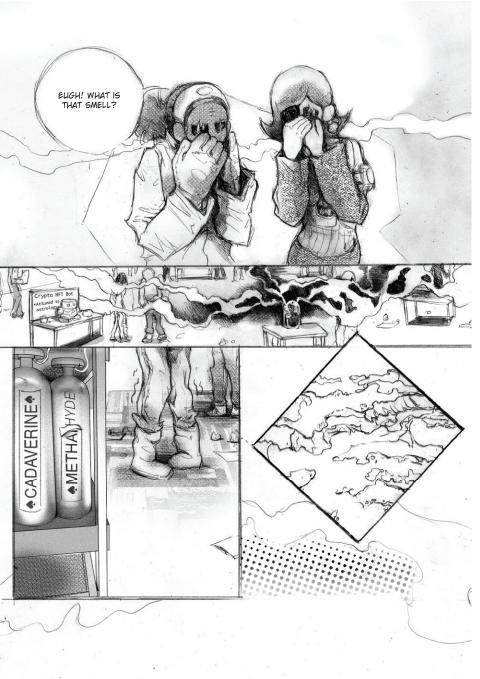

### PROJECT:

- Temporarily trap the miasma from the rotting mass under glass dome
- Sensors monitor gaseous composition of air in dome
- Camera records the rotting bodies, AI performs object recognition on the rotting bodies in real time [asymptotically declining in their identifiability -> \*undetermined object\*]
- Natural language processing AI produces grammatically cogent text incorporating object recognition, temperature and air composition data [aromatic molarities as foundation for arbitrary language system]

- Discrete object recognition->indistinct rot: purple prose-> dry rationalism
- Maggots=parentheticals