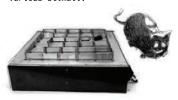

## 1920- Fritz Lux's Electro-mechanical "protozoon"

Submechanophobes beware! This model unicellular animal was designed to be anchored in a brook, half-submerged. As a metabolic conceit, water was considered "food" in the midst of the 'zoon's digestive process. Its water levels were kept in homeostatic equilibrium by mechanisms restricting or widening the entrance to its inner cavity. Over time the device could even "learn" via a reflex process.\*

## 1968- Russian Cybernetic Bee

\*A large wave would cause the protozoon to close its "mouth" to keep water out, via a contactor actuated by a magnet. While the magnetization was preserved, if the 'zoon perceived another wave (i.e., its photoelectric cell picked up on the glittering of water) it would close its mouth in anticipation.

info courtesy of Cyberneticzoo.com

WE'VE BEEN WORKING ON A MACHINE VISION ALGORITHM. HAVE YOU EVER ENCOUNTERED THE PROBLEM OF ADVERSARIAL ATTACKS?

YOU MIGHT HAVE HEARD ABOUT THE DANGERS POSED TO SELF-DRIVING CARS...