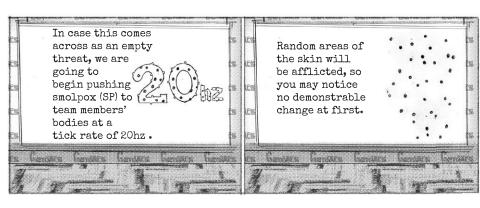

info courtesy of Cyberneticzoo.com

S

S

S

Intrigued by these claims, we attempted to infiltrate an AIMS via a Trojan horse-employing a cootie program ripped from a nurturing simulator.

Upon our success, we used reflective programming to reverse-engineer the antibody source code, granting ourselves permissionless control over all immune systems within the Geniacs network.

In other words, you are now in the midst of a BIO-HOSTAGE SITUATION. Please remain calm and prepare to cooperate.

We cordially request for everyone to place their laptops, electronic devices and robotic components in the center of the room.

Geniacs team members (who are now under our dominion for life) must also forfeit hardrives containing their research, with relevant passwords written out on sticky notes.

I'M FLATTERED CYRIL AND SY HEEDED MY SUGGESTION... BUT THEY MIGHT HAVE TAKEN THINGS TOO FAR.