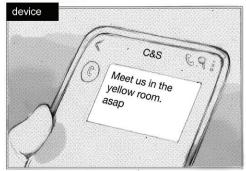

## Bonus Puzzle: Hack Beyond's Security Question!

What is Beyond Birthday's mother's maiden name?

THE FIRST LEVEL SEEMS INNOCUOUS, LIKE ANY OTHER KID'S GAME. BUT RATHER THAN A SOUNDTRACK. YOU HEAR AN UNSETTLING PATTERN OF GROANS.