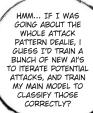

info courtesy of Cyberneticzoo.com

WE'VE BEEN WORKING ON A MACHINE VISION ALGORITHM. HAVE YOU EVER ENCOUNTERED THE PROBLEM OF ADVERSARIAL ATTACKS?

YOU MIGHT HAVE HEARD ABOUT THE DANGERS POSED TO SELF-DRIVING CARS...

THE CAR UNDERSTANDS SIGNS BY CAPTURING DATA VIA A CAMERA, EXTRACTING PIXEL VALUES, THEN PRODUCING A PROBABILISTIC CLASSIFICATION VIA A MACHINE LEARNING MODEL (WHICH HAS BEEN TRAINED ON A DATASET RELEVANT TO DRIVING). ONE VULNERABILITY IS THAT A REVERSE-ENGINEERED ADVERSARIAL ATTACK PATTERN CAN LEAD THE CAR'S ALGORITHM TO MISCLASSIFY A COMMON ROAD SIGN.

TACKED-ON
PERTURBATIONS IN
THE GLISE OF GRAFFITI
STICKERS MAKE ONE
SIGN REGISTER AS
ANOTHER AT THE AI'S
PIXEL-VALUE-BASED
LEVEL OF ABSTRACTION

"MCDONALD'S"
MISCLASSIFIED AS:

"LOVERS' LEAP"

OR FURTHER ENCRYPT THE AI'S OUTPUT, SO IT'S HARDER FOR BLACK BOX ATTACKERS TO GET THE DATA TO REVERSE ENGINEER MY ALGORITHM?