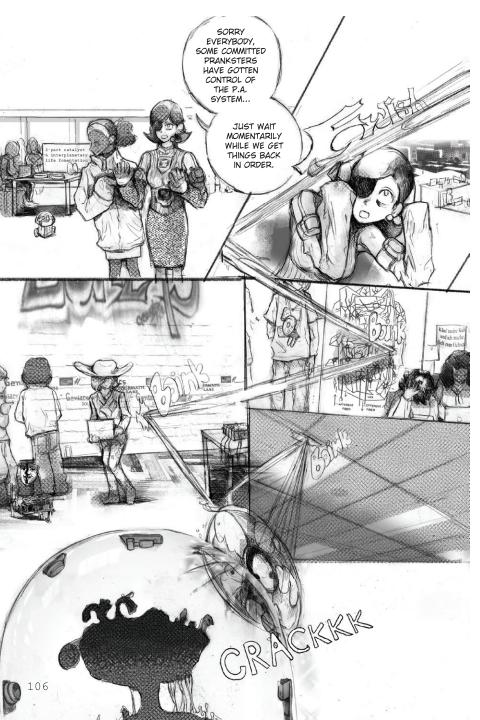

info courtesy of Cyberneticzoo.com

S

S

S

Intrigued by these claims, we attempted to infiltrate an AIMS via a Trojan horse-employing a cootie program ripped from a nurturing simulator.

Upon our success, we used reflective programming to reverse-engineer the antibody source code, granting ourselves permissionless control over all immune systems within the Geniacs network.

In other words, you are now in the midst of a BIO-HOSTAGE SITUATION. Please remain calm and prepare to cooperate.

We cordially request for everyone to place their laptops, electronic devices and robotic components in the center of the room.

Geniacs team members (who are now under our dominion for life) must also forfeit hardrives containing their research, with relevant passwords written out on sticky notes.

I'M FLATTERED CYRIL AND SY HEEDED MY SUGGESTION... BUT THEY MIGHT HAVE TAKEN THINGS TOO FAR.