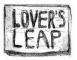

TACKED-ON
PERTURBATIONS IN
THE GLISE OF GRAFFITI
STICKERS MAKE ONE
SIGN REGISTER AS
ANOTHER AT THE AI'S
PIXEL-VALUE-BASED
LEVEL OF ABSTRACTION

"MCDONALD'S"
MISCLASSIFIED AS:

"LOVERS' LEAP"

OR FURTHER ENCRYPT THE AI'S OUTPUT, SO IT'S HARDER FOR BLACK BOX ATTACKERS TO GET THE DATA TO REVERSE ENGINEER MY ALGORITHM?