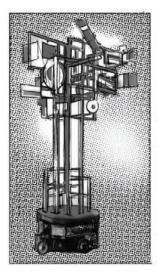

## 1956- CYSP-1 , the first cybernetic sculpture

This 8-foot-tall work was an attempt by artist Nicolas Schöffer to create a "homeostatic electronic brain," which maintained internal equilibrium in response to its physical surroundings.

Its apparatus integrated three different elements: an "indifferent cell" guided by chance, "sensorial reactions" integrating sound, light and heat data, and an "internal determinism," in which these chains acted upon one another to (potentially) greater degrees of complexity. For example, when its photoelectric cell detected the color blue, CYSP-1 would speed up, while warm colors would calm it down. It was excited by silence and calmed by noise, excited by darkness and calmed by light etc. Its 16 polychromed plates would swivel balletically in response to various stimuli.