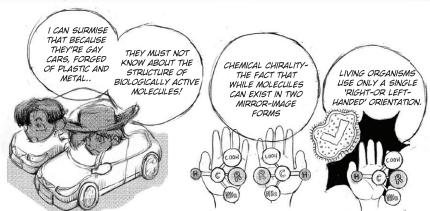

info courtesy of Cyberneticzoo.com

WE'VE BEEN WORKING ON A MACHINE VISION ALGORITHM. HAVE YOU EVER ENCOUNTERED THE PROBLEM OF ADVERSARIAL ATTACKS?

YOU MIGHT HAVE HEARD ABOUT THE DANGERS POSED TO SELF-DRIVING CARS...

THE CAR UNDERSTANDS SIGNS BY CAPTURING DATA VIA A CAMERA, EXTRACTING PIXEL VALUES, THEN PRODUCING A PROBABILISTIC CLASSIFICATION VIA A MACHINE LEARNING MODEL (WHICH HAS BEEN TRAINED ON A DATASET RELEVANT TO DRIVING). ONE VULNERABILITY IS THAT A REVERSE-ENGINEERED ADVERSARIAL ATTACK PATTERN CAN LEAD THE CAR'S ALGORITHM TO MISCLASSIFY A COMMON ROAD SIGN.

TACKED-ON
PERTURBATIONS IN
THE GLISE OF GRAFFITI
STICKERS MAKE ONE
SIGN REGISTER AS
ANOTHER AT THE AI'S
PIXEL-VALUE-BASED
LEVEL OF ABSTRACTION

"MCDONALD'S"
MISCLASSIFIED AS:

"LOVERS' LEAP"

OR FURTHER ENCRYPT THE AI'S OUTPUT, SO IT'S HARDER FOR BLACK BOX ATTACKERS TO GET THE DATA TO REVERSE ENGINEER MY ALGORITHM?