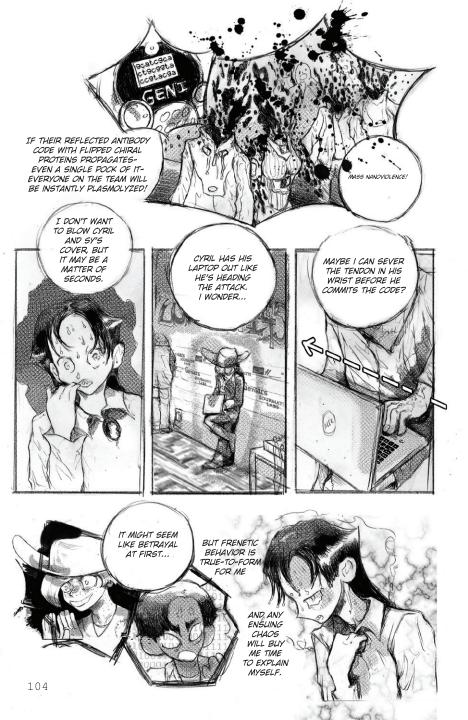

info courtesy of Cyberneticzoo.com

S

S

S

Intrigued by these claims, we attempted to infiltrate an AIMS via a Trojan horse-employing a cootie program ripped from a nurturing simulator.

Upon our success, we used reflective programming to reverse-engineer the antibody source code, granting ourselves permissionless control over all immune systems within the Geniacs network.

In other words, you are now in the midst of a BIO-HOSTAGE SITUATION. Please remain calm and prepare to cooperate.

We cordially request for everyone to place their laptops, electronic devices and robotic components in the center of the room.

Geniacs team members (who are now under our dominion for life) must also forfeit hardrives containing their research, with relevant passwords written out on sticky notes.

I'M FLATTERED CYRIL AND SY HEEDED MY SUGGESTION... BUT THEY MIGHT HAVE TAKEN THINGS TOO FAR.

DID I CATCH THEM SAY THAT...

...THE CODE WAS REFLECTED?

\*APOLOGIES TO KURT COBAIN...

\*(APOLOGIES TO KURT