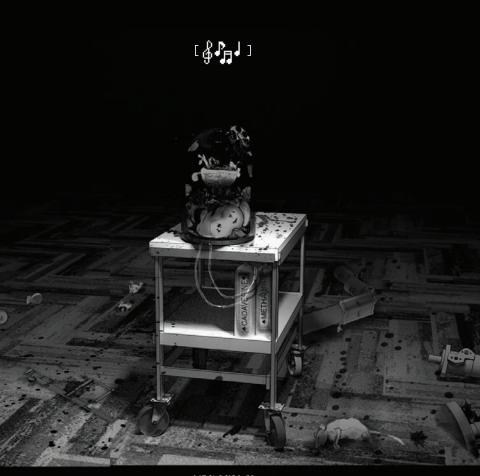

## **ROT-2-SPEECH GENERATOR**

## SUPPLIES:

- 1.Rotting refuse/effluvium
- 2.Mediumly-fluid-solid-fructifying-reacting-substance [misc nutrient broths & plastic-dissolving cyanobacteria]
- 3.Co<sub>2</sub>/ N<sub>2</sub>O/methane emissions sensors
- 4. Temperature sensors
- 5.Camera
- 6.Glass dome
- 7.Microcomputer
- 8.Speaker

### PROJECT:

- Temporarily trap the miasma from the rotting mass under glass dome
- Sensors monitor gaseous composition of air in dome
- Camera records the rotting bodies, AI performs object recognition on the rotting bodies in real time [asymptotically declining in their identifiability -> \*undetermined object\*]
- Natural language processing AI produces grammatically cogent text incorporating object recognition, temperature and air composition data [aromatic molarities as foundation for arbitrary language system]

| VARIABLES: | hot/dry-><br>1st person  | hot/wet-><br>2nd person  | (over time     |
|------------|--------------------------|--------------------------|----------------|
| _          | cold/dry-><br>0th person | cold/wet-><br>3rd person | personhood →0) |

- Discrete object recognition->indistinct rot: purple prose-> dry rationalism
- Maggots=parentheticals

#### JOB DELEGATION:

Naomi: Calibrate sensors, object recognition pipeline

BB: Amass poetic databank, establish conceptual ossature, map out

input/output relationships for node-based poem module

Yohan: Info-log task daemon for censors to talk to poem module/

misc.backend

FOOD 4 THOUGHT: (to incorporate in pitch to judges):

X emissaries for the \*\*silent rot\*\*

X spontaneous generation

X oracles/black boxes/reincarnation (woo-woo)

NO... AND YOU LL HAVE TO EXCUSE ME FOR A MOMENT