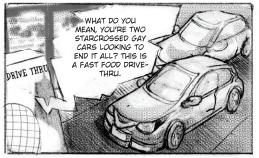

THE CAR UNDERSTANDS SIGNS BY CAPTURING DATA VIA A CAMERA, EXTRACTING PIXEL VALUES, THEN PRODUCING A PROBABILISTIC CLASSIFICATION VIA A MACHINE LEARNING MODEL (WHICH HAS BEEN TRAINED ON A DATASET RELEVANT TO DRIVING). ONE VULNERABILITY IS THAT A REVERSE-ENGINEERED ADVERSARIAL ATTACK PATTERN CAN LEAD THE CAR'S ALGORITHM TO MISCLASSIFY A COMMON ROAD SIGN.

TACKED-ON
PERTURBATIONS IN
THE GLISE OF GRAFFITI
STICKERS MAKE ONE
SIGN REGISTER AS
ANOTHER AT THE AI'S
PIXEL-VALUE-BASED
LEVEL OF ABSTRACTION

"MCDONALD'S"
MISCLASSIFIED AS:

"LOVERS' LEAP"

OR FURTHER ENCRYPT THE AI'S OUTPUT, SO IT'S HARDER FOR BLACK BOX ATTACKERS TO GET THE DATA TO REVERSE ENGINEER MY ALGORITHM?