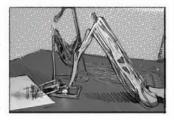

#### 1952- "Theseus" the Maze-Solving Mouse

A maze-solver by Claude Shannon in which a magnetized mouse was led around a metal maze. After multiple attempts the mouse would determine the most efficient path through the maze.

info courtesy of Cyberneticzoo.com

S

S

S

Intrigued by these claims, we attempted to infiltrate an AIMS via a Trojan horse-employing a cootie program ripped from a nurturing simulator.

Upon our success, we used reflective programming to reverse-engineer the antibody source code, granting ourselves permissionless control over all immune systems within the Geniacs network.