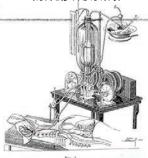

## 1920- Fritz Lux's Electro-mechanical "protozoon"

Submechanophobes beware! This model unicellular animal was designed to be anchored in a brook, half-submerged. As a metabolic conceit, water was considered "food" in the midst of the 'zoon's digestive process. Its water levels were kept in homeostatic equilibrium by mechanisms restricting or widening the entrance to its inner cavity. Over time the device could even "learn" via a reflex process.\*

## 1968- Russian Cybernetic Bee

\*A large wave would cause the protozoon to close its "mouth" to keep water out, via a contactor actuated by a magnet. While the magnetization was preserved, if the 'zoon perceived another wave (i.e., its photoelectric cell picked up on the glittering of water) it would close its mouth in anticipation.

info courtesy of Cyberneticzoo.com

WE'VE BEEN WORKING ON A MACHINE VISION ALGORITHM. HAVE YOU EVER ENCOUNTERED THE PROBLEM OF ADVERSARIAL ATTACKS?

YOU MIGHT HAVE HEARD ABOUT THE DANGERS POSED TO SELF-DRIVING CARS...