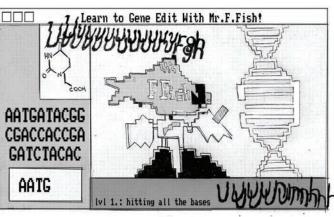

## Bonus Puzzle: Hack Beyond's Security Question!

What is Beyond Birthday's mother's maiden name?

THE FIRST LEVEL SEEMS INNOCUOUS, LIKE ANY OTHER KID'S GAME. BUT RATHER THAN A SOUNDTRACK. YOU HEAR AN UNSETTLING PATTERN OF GROANS.

ON LEVEL TWO, THE BACKGROUND SOUND SHIFTS TO AN UNNERVING. HIGH-PITCHED RINGING NOISE. TYPING SPEED STARTS GOING FASTER AND FASTER, (UP TO 500 WORDS A MINUTE) AND YOU NOTICE A **PSYCHOPATHIC** GLINT IN THE FORTUNE FISH'S EYE...

ON THE NEXT LEVEL THE GAME MYSTERIOUSLY CRASHES AND WRITES A BUNCH OF FILES TO YOUR DESKTOP ...

FF\_VCTM8.jpg

FF\_VCTM11.jpg

OOPS! GETTING OFF TRACK AGAIN.. badum-chh!

DAMN... DO YOU EVER GET SICK ON PURPOSE, TO GET OUT OF WORK?